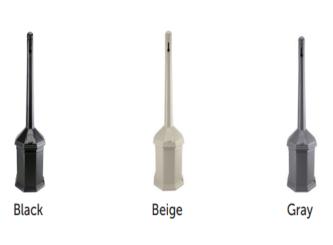

## Smokers' Outpost<sup>®</sup> Site Saver<sup>®</sup>

Unique hexagon style makes it ideal for entrances and designated smoking areas to keep cigarette litter hidden from public view.

- Airtight, snap-lock closure attaches lid to base, no hardware or screws required
- Keyhole opening allows cigarettes to easily enter but keeps unwanted litter out
- Keyhole opening size, overall height is 3-3/8" tall, diameter of hole is 27/32", narrow opening is 7/16" w x 2-1/2" tall
- FM Approved
- Patented oxygen-restricting design extinguishes cigarettes quickly; no sand or water needed
- Includes galvanized pail to easily empty cigarette litter
- Screw closure, tie-down rings and optional bolting hardware make security simple
- Pail liner is made from 10-20% recycled steel
- Made in U.S.A
- 1-year manufacturer's warranty

42" height makes cigarette disposal easy and convenient

FM Approved

Product is ADA compliant

Optional security hardware is available