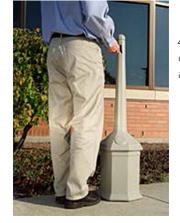

42" height makes cigarette disposal easy and convenient

FM Approved

Product is ADA compliant

Optional security hardware is available